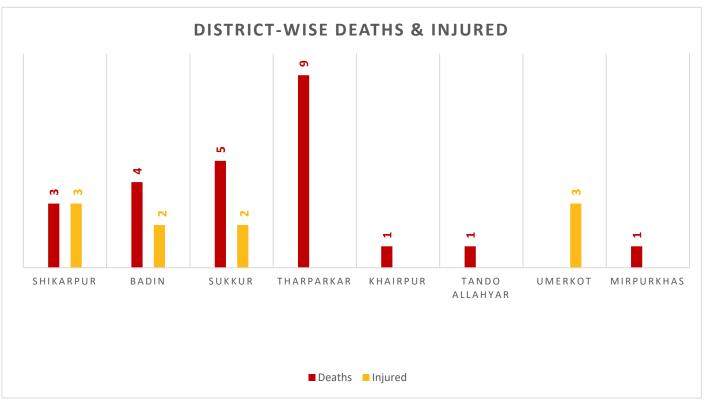

Source: Concerned Deputy Commissioners.

Total Population Affected: 1366 Total Households Affected: 227

Source: Concerned Deputy Commissioners.

Sd/INCHARGE PEOC
PDMA SINDH