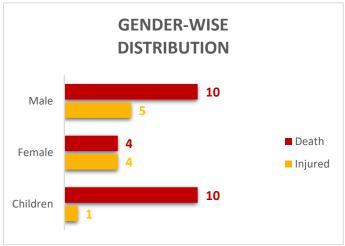

# PROVINCIAL DISASTER MANAGEMENT AUTHORITY REHABILITATION DEPARTMENT GOVERNMENT OF SINDH

**Total Livestock Perished: 213** 

Livestock Data Source: Concerned Deputy Commissioners.