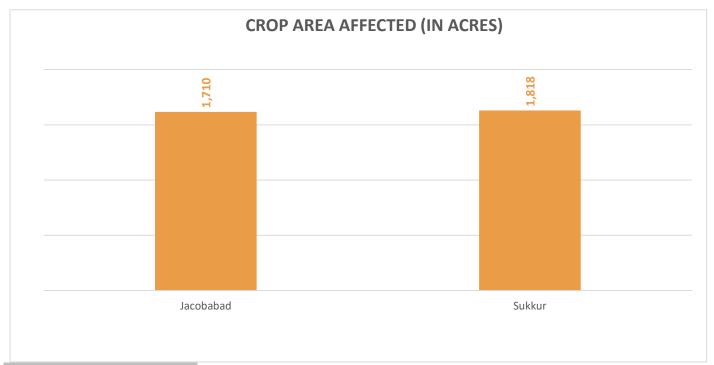

#### PROVINCIAL DISASTER MANAGEMENT AUTHORITY REHABILITATION DEPARTMENT GOVERNMENT OF SINDH

Partially Damaged – 324 Fully Damaged - 18 **Grand Total – 342** 

Source: Concerned Deputy Commissioners.

**Total Crop Area Damaged: 3,528** 