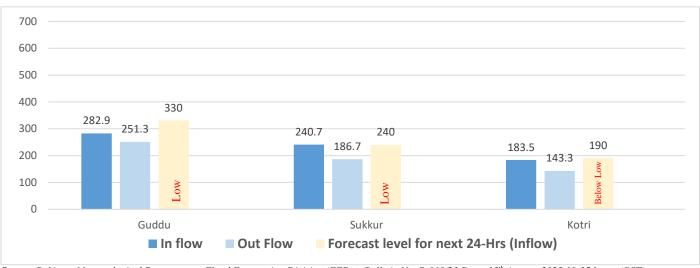

### River Indus Discharge (in Thousands of Cusecs)

Source: Pakistan Meteorological Department - Flood Forecasting Division (FFD) – Bulletin No. B-060/23 Date: 13th August, 2023 10:35 hours (PST)

Data Source: Concerned Deputy Commissioners.