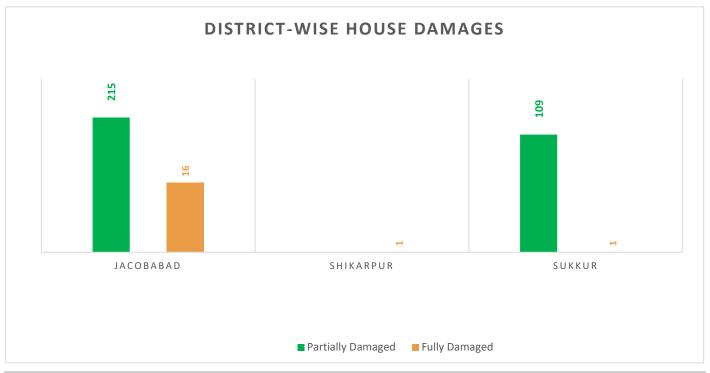

#### PROVINCIAL DISASTER MANAGEMENT AUTHORITY REHABILITATION DEPARTMENT GOVERNMENT OF SINDH

Partially Damaged – 324 Fully Damaged - 18 **Grand Total – 342** 

Source: Concerned Deputy Commissioners.

**Total Crop Area Damaged: 3,528** 