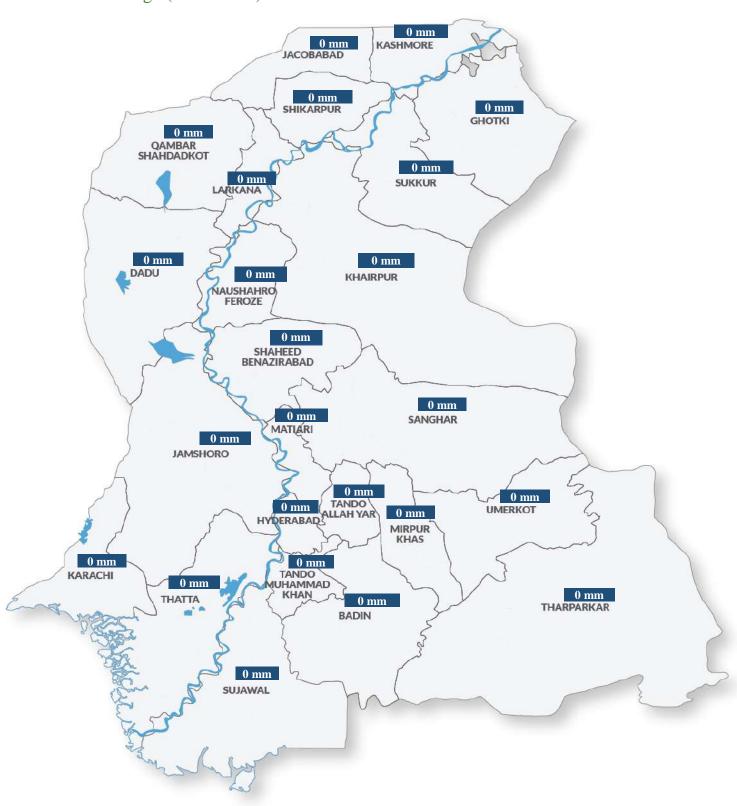

### Weather Situation Overview

Rainfall in Average (last 24 hrs.)

Source: CM Portal