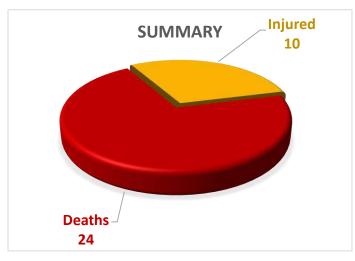

# PROVINCIAL DISASTER MANAGEMENT AUTHORITY REHABILITATION DEPARTMENT GOVERNMENT OF SINDH

**Total Livestock Perished: 213** 

Livestock Data Source: Concerned Deputy Commissioners.