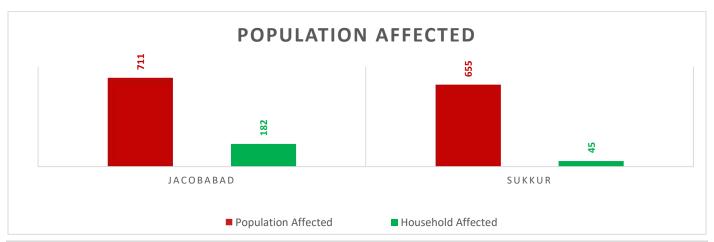

Source: Concerned Deputy Commissioners.

Total Population Affected: 1366 Total Households Affected: 227

Source: Concerned Deputy Commissioners.

Sd/INCHARGE PEOC
PDMA SINDH